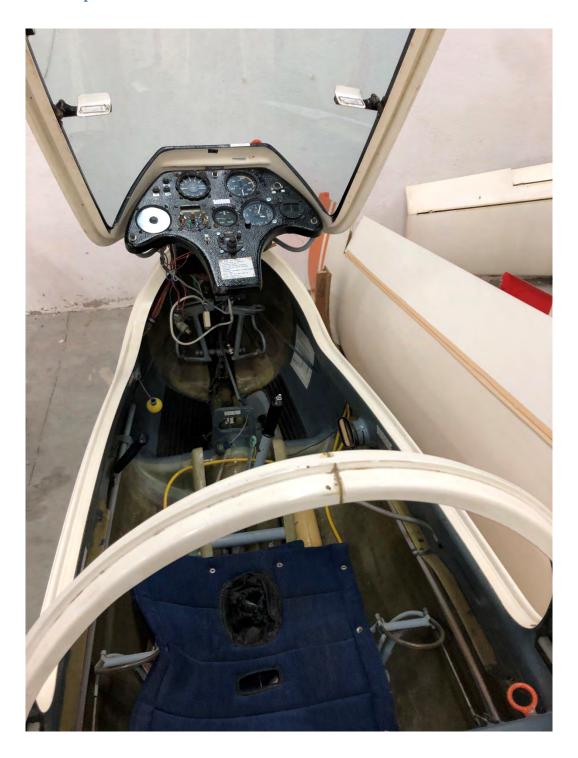

|         | United Instruments |
| COMPASS                    | C-2300  | AIRPATH            |
| ELECTRIC VARIOMETER        | SR 780  | ZANDER             |
| VHF COM                    | FSG-71M | DITTEL             |
| Rear cockpit               |         |                    |
| STANDARD EQUIPMENT         |         |                    |
| (Anemometer, Variometer,   | VARIOUS | WINTER             |
| Altimeter, Turn indicator) |         |                    |
| COMPASS                    | C-2300  | AIRPATH            |

All avionics equipment are expired in accordance to SENASA's maintenance program.

# SEN∱SA

## **AIRCRAFT PICTURES**









# SEN∱SA

### **ALEXANDER SCHLEICHER ASK-21**



# SEN∱SA



# SEN∱SA







# **AIRCRAFT PICTURES (Cont.)**

### Front cockpit





### Rear cockpit





### **AIRCRAFT DOCUMENTS**

| Ministerio de Obras Públicas, Transportes y Medio Ambienze Secretaria General para los Servicios de Transportes Dirección General de Aviación Civil                                                                   | E S P A Ñ A REGISTRO DE AERONAVES                                                                                                                                                                         | Núm. 2.21                         |
|-----------------------------------------------------------------------------------------------------------------------------------------------------------------------------------------------------------------------|-----------------------------------------------------------------------