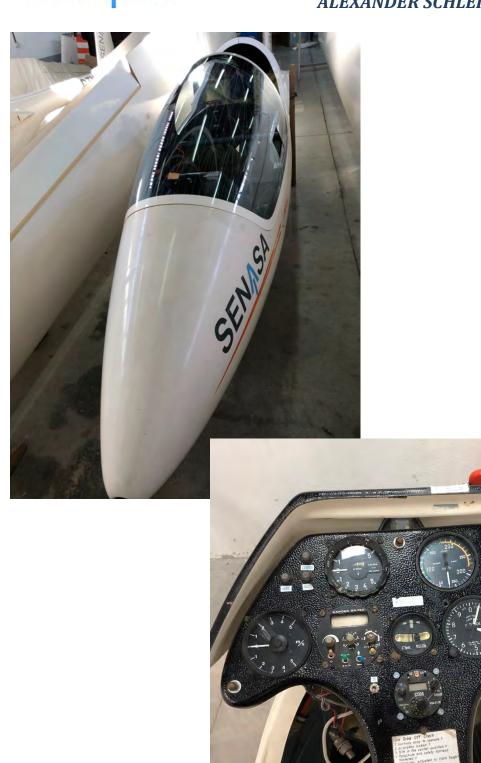

indicator)            |         |                    |
| Altimeter                  |         | United Instruments |
| COMPASS                    | C-2300  | AIRPATH            |
| ELECTRIC VARIOMETER        | SR 780  | ZANDER             |
| VHF COM                    | FSG-71M | DITTEL             |
| Rear cockpit               |         |                    |
| STANDARD EQUIPMENT         |         |                    |
| (Anemometer, Variometer,   | VARIOUS | WINTER             |
| Altimeter, Turn indicator) |         |                    |
| COMPASS                    | C-2300  | AIRPATH            |

All avionics equipment are expired in accordance to SENASA's maintenance program.

# SEN∱SA

## **AIRCRAFT PICTURES**









# SEN∱SA

### **ALEXANDER SCHLEICHER ASK-21**



# SEN∱SA



# SEN∱SA







# **AIRCRAFT PICTURES (Cont.)**

### Front cockpit





### Rear cockpit





### **AIRCRAFT DOCUMENTS**

| Ministerio de Obras Públicas, Transportes y Medio Ambienze Secretaria General para los Servicios de Transportes Dirección General de Aviación Civil                                                                   | E S P A Ñ A REGISTRO DE AERONAVES                                                                                                                                                                         | Núm. 2.21                         |
|-----------------------------------------------------------------------------------------------------------------------------------------------------------------------------------------------------------------------|-