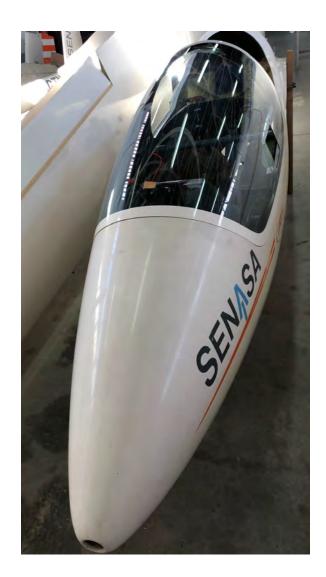

|         |                    |
| Altimeter                  |         | United Instruments |
| COMPASS                    | C-2300  | AIRPATH            |
| ELECTRIC VARIOMETER        | SR 780  | ZANDER             |
| VHF COM                    | FSG-71M | DITTEL             |
| Rear cockpit               |         |                    |
| STANDARD EQUIPMENT         |         |                    |
| (Anemometer, Variometer,   | VARIOUS | WINTER             |
| Altimeter, Turn indicator) |         |                    |
| COMPASS                    | C-2300  | AIRPATH            |

All avionics equipment are expired in accordance to SENASA's maintenance program.

# SEN∱SA

## **AIRCRAFT PICTURES**









# SEN∱SA

### **ALEXANDER SCHLEICHER ASK-21**



# SEN∱SA



# SEN∱SA







# **AIRCRAFT PICTURES (Cont.)**

### Front cockpit





### Rear cockpit





### **AIRCRAFT DOCUMENTS**

| Ministerio de Obras Públicas, Transportes y Medio Ambienze Secretaria General para los Servicios de Transportes Dirección General de Aviación Civil                                                                   | E S P A Ñ A REGISTRO DE AERONAVES                                                                                                                                                                         | Núm. 2.21                         |
|-----------------------------------------------------------------------------------------------------------------------------------------------------------------------------------------------------------------------|-------------