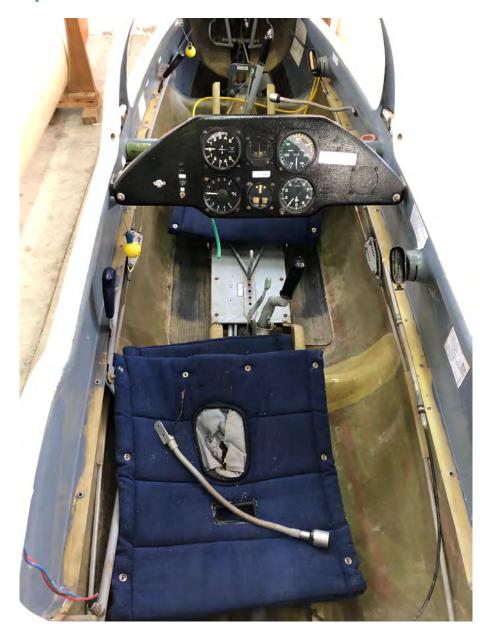

| United Instruments |
| COMPASS                    | C-2300  | AIRPATH            |
| ELECTRIC VARIOMETER        | SR 780  | ZANDER             |
| VHF COM                    | FSG-71M | DITTEL             |
| Rear cockpit               |         |                    |
| STANDARD EQUIPMENT         |         |                    |
| (Anemometer, Variometer,   | VARIOUS | WINTER             |
| Altimeter, Turn indicator) |         |                    |
| COMPASS                    | C-2300  | AIRPATH            |

All avionics equipment are expired in accordance to SENASA's maintenance program.

# SEN∱SA

## **AIRCRAFT PICTURES**









# SEN∱SA

### **ALEXANDER SCHLEICHER ASK-21**



# SEN∱SA



# SEN∱SA







# **AIRCRAFT PICTURES (Cont.)**

### Front cockpit





### Rear cockpit





### **AIRCRAFT DOCUMENTS**

| Ministerio de Obras Públicas, Transportes y Medio Ambienze Secretaria General para los Servicios de Transportes Dirección General de Aviación Civil                                                                   | E S P A Ñ A REGISTRO DE AERONAVES                                                                                                                                                                         | Núm. 2.21                         |
|-----------------------------------------------------------------------------------------------------------------------------------------------------------------------------------------------------------------------|---------------------------------------------------------------------------------------------